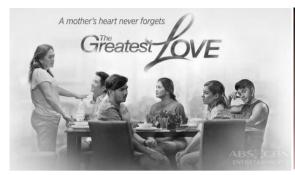

## **Television**

Styling and Costume Design

Style is an expression of who you are and personal style is equivalent to one's personality trait. It speaks volumes of a person's character. On film, character styling is a way to convey a message to the audience.