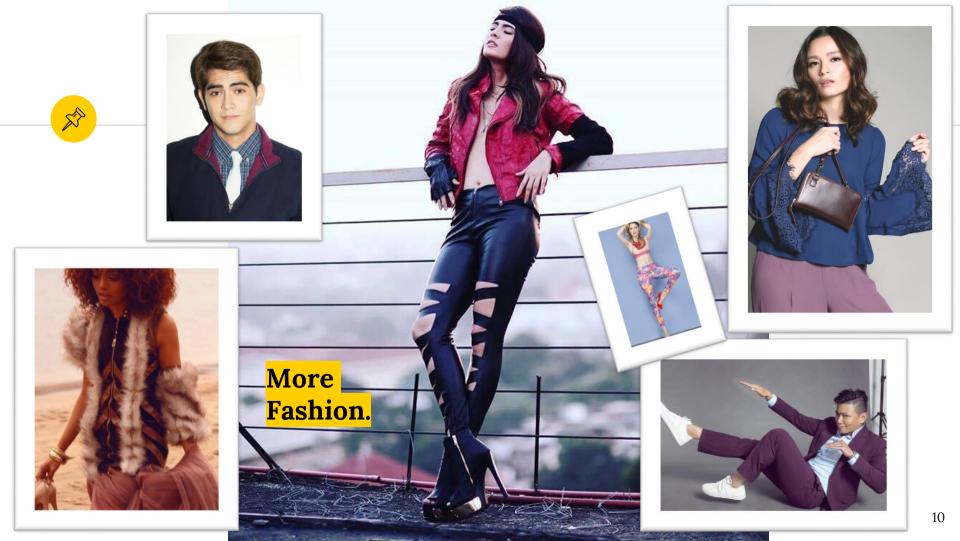

## **Television**

Styling and Costume Design

Style is an expression of who you are and personal style is equivalent to one's personality trait. It speaks volumes of a person's character. On film, character styling is a way to convey a message to the audience.

2 — Film

Costume Design