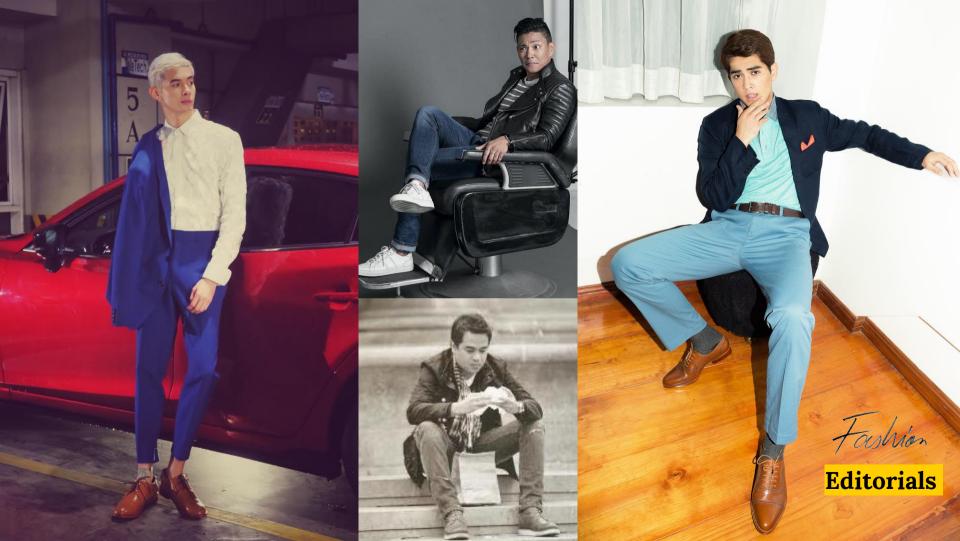

## **Television**

Styling and Costume Design

Style is an expression of who you are and personal style is equivalent to one's personality trait. It speaks volumes of a person's character. On film, character styling is a way to convey a message to the audience.

2 — Film

Costume Design